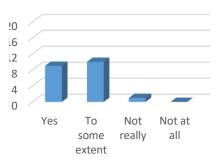

a GO

Asansol, West Bengal, India

ollaboration With Indian 92, Acharya Prafulla Chandra Road, Kolkata 70009 Chemical

actively participated /presented a paper/ presented poster/delivered invited lecture.

்..." in the International Seminar on "Advancements in

Shemical sciences: issues and Challenges" at Bidhan Chandra College, Asansol, Paschim Bardhaman, West Bengal, India during 4" and 5

Dr. Falguni Mukhopadhyay B. C. College Principal

Prof. Sadhan Chakarborti

Kazi Nazrul University





#### FEEDBACK SUMMARY REPORT

Q1. Did you find the program useful?



Q2. Did it cover what you were expecting?



Q3. Please rate the speakers on their delivery



Q4. How relevant was the content to your expectation?



Q5. Program duration



Q6. Are you familiar with the topics of this program?



Q7. Did you like the venue in terms of location and comfort?



#### **FEEDBACK SAMPLE COPY**

#### FEEDBACK FORM

#### INTERNATIONAL SEMINAR

ADVANCEMENTS IN CHEMICAL SCIENCES: ISSUES AND CHALLENGES BIDHAN CHANDRA COLLEGE, Asansol, Paschim Bardhaman 713304

INDIAN CHEMICAL SOCIETY, 92, Acharya Prafulla Chandra Road, Kolkata 700009  $4^{\rm th}-5^{\rm th}$  February, 2020

NAME OF THE PARTICIPANT: DR. SNIGDHA ROY
DESIGNATION: ASSISTANT PROFESSOR.
ADDRESS: B.B. LOLLEGE ASANSOL
MOBILE NO. & E-MAIL ID: Snigdhabbe 15 @ gmail. com

| Sl. No. | ITEMS                                             | RATING (Please tick, ✓)                               |
|---------|---------------------------------------------------|-------------------------------------------------------|
| 1       |