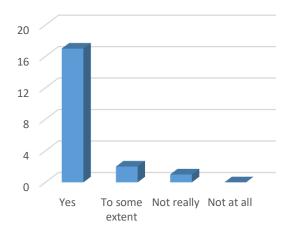

Acharya Prafulla Chandra Road, Kolkata 70009 Chemical

actively participated /presented a paper/ presented poster/delivered invited lecture.

்..." in the International Seminar on "Advancements in

Shemical sciences: issues and Challenges" at Bidhan Chandra College, Asansol, Paschim Bardhaman, West Bengal, India during 4" and 5

Dr. Falguni Mukhopadhyay B. C. College Principal

Prof. Sadhan Chakarborti

Kazi Nazrul University





#### FEEDBACK SUMMARY REPORT

Q1. Did you find the program useful?



Q2. Did it cover what you were expecting?



Q3. Please rate the speakers on their delivery



Q4. How relevant was the content to your expectation?



Q5. Program duration



Q6. Are you familiar with the topics of this program?



Q7. Did you like the venue in terms of location and comfort?



#### **FEEDBACK SAMPLE COPY**

#### FEEDBACK FORM

#### INTERNATIONAL SEMINAR

ADVANCEMENTS IN CHEMICAL SCIENCES: ISSUES AND CHALLENGES BIDHAN CHANDRA COLLEGE, Asansol, Paschim Bardhaman 713304

INDIAN CHEMICAL SOCIETY, 92, Acharya Prafulla Chandra Road, Kolkata 700009  $4^{\rm th}-5^{\rm th}$  February, 2020

NAME OF THE PARTICIPANT: DR. SNIGDHA ROY
DESIGNATION: ASSISTANT PROFESSOR.
ADDRESS: B.B. LOLLEGE ASANSOL
MOBILE NO. & E-MAIL ID: Snigdhabbe 15 @ gmail. com

| Sl. No. | ITEMS                                             | RATING (Please tick, ✓)                               |
|---------|---------------------------------------------------|-------------------------------------------------------|
| 1       |                                                   | Very useful