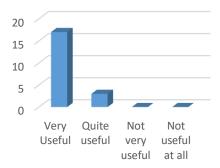

:

This is to certify that Dr./Prof./Mr./Ms.....

Vote of thanks:

**Certificate Distribution:** 

Dr Pradip Khmar Maji

Prof. Chittaranjan Sinha

Indian Chemical Society

Convener B. C. College



Department of Chemistry

ian Chandra GO

Asansol, West Bengal, India

ollaboration With Indian 92, Acharya Prafulla Chandra Road, Kolkata 70009 Chemical

actively participated /presented a paper/ presented poster/delivered invited lecture.

்..." in the International Seminar on "Advancements in

Shemical sciences: issues and Challenges" at Bidhan Chandra College, Asansol, Paschim Bardhaman, West Bengal, India during 4" and 5

Dr. Falguni Mukhopadhyay B. C. College Principal

Prof. Sadhan Chakarborti

Kazi Nazrul University





#### FEEDBACK SUMMARY REPORT

Q1. Did you find the program useful?



Q2. Did it cover what you were expecting?



Q3. Please rate the speakers on their delivery



Q4. How relevant was the content to your expectation?



Q5. Program duration



Q6. Are you familiar with the topics of this program?



Q7. Did you like the venue in terms of location and comfort?



#### **FEEDBACK SAMPLE COPY**

#### FEEDBACK FORM

#### INTERNATIONAL SEMINAR

ADVANCEMENTS IN CHEMICAL SCIENCES: ISSUES AND CHALLENGES BIDHAN CHANDRA COLLEGE, Asansol, Paschim Bardhaman 713304

INDIAN CHEMICAL SOCIETY, 92, Acharya Prafulla Chandra Road, Kolkata 700009  $4^{\rm th}-5^{\rm th}$  February, 2020

NAME OF THE PARTICIPANT: DR. SNIGDHA ROY
DESIGNATION: ASSISTANT PROFESSOR.
ADDRESS: B.B. LOLLEGE ASANSOL
MOBILE NO. & E-MAIL ID: Snigdhabbe 15 @ gmail. com

| Sl. No. | ITEMS